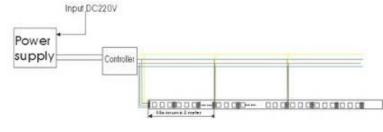

#### Connection

- Connect to the appropriate power supply (DC12V)
- Each 5 meters need a DC12V 100W driver

Cut to desired length, over the cutting mark printed on the product

Angle connection

Expose the adhesive side by removing the cover layer of the double sided tape affixed to the product.

In-line connection

Adhere the product to the desired place

Solder leads to switching power supply