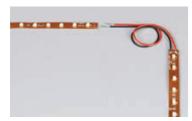

#### Connection

- Connect to the appropriate power supply (DC12V)
- Each 5 meters need a DC12V 100W driver

Cut to desired length, over the cutting mark printed on the product

Angle connection

Expose the adhesive side by removing the cover layer of the double sided tape affixed to the product.

In-line connection

Adhere the product to the desired place

Solder leads to switching power supply