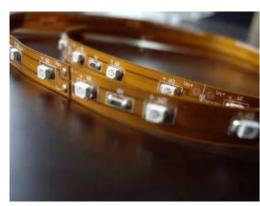

# FLEXSTRIP BASIC RGB









# **Features and Benefits**



RGB
SMD5050 as light source
High Luminance
Self Cooling: No heat sink surface needed
Can be installed over any material or surfaces
Long lifetime and energy saving
No damaging heat (IR) or UV
Virtually-free maintenance
Robust for easy transportation and installation
Low Voltage 12V DC
Wide Operating Temperature: -40°C to +45°C

## **Product Shot**



IP45



IP68

# Lifetime & Warranty

Expected life time: 30.000hrs

Warranty: 2 years

#### **Packaging**



1 Roll = 5m



1 Pack = 1 Roll

1 Box = 60 Roll = 300m





## **Technical Performance**

| Code     | Reference                        | LED Qty  | Voltage | IP | Power / Meter (W/M) | Color | Luminous Flux (lm/mtr) | Cutting Unit | Continous<br>Connection | Size(mm)  |
|----------|----------------------------------|----------|------