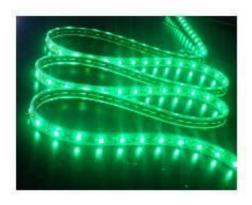

# FLEXSTRIP BASIC RGB









# **Features and Benefits**



RGB
SMD5050 as light source
High Luminance
Self Cooling: No heat sink surface needed
Can be installed over any material or surfaces
Long lifetime and energy saving
No damaging heat (IR) or UV
Virtually-free maintenance
Robust for easy transportation and installation
Low Voltage 12V DC
Wide Operating Temperature: -40°C to +45°C

## **Product Shot**



IP45



IP68

# Lifetime & Warranty

Expected life time: 30.000hrs

Warranty: 2 years

#### **Packaging**



1 Roll = 5m



1 Pack = 1 Roll

1 Box = 60 Roll = 300m





## **Technical Performance**

| Code     | Reference                        | LED Qty  | Voltage | IP | Power / Meter (W/M) | Color | Luminous Flux (lm/mtr) | Cutting Unit | Continous<br>Connection | Size(mm)  |
|----------|----------------------------------|----------|---------|----|---------------------|-------|------------------------|--------------|-------------------------|-----------|
| 20250496 | FLEXSTRIP BASIC RGB 5m/roll IP65 | 300/Roll | DC12V   | 68 | 14.4                | RGB   | 360                    | 3 LEDs       | 5m                      | 5000x12x4 |
| 20250497 | FLEXSTRIP BASIC RGB 5m/roll      | 300/Roll | DC12V   | 45 | 14.4                | RGB   | 324                    | 3 LEDs       | 5m