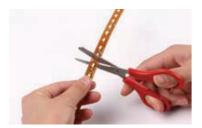

#### Connection

- Connect to the appropriate power supply (DC12V)
- Each 5 meters need a DC12V 100W driver

Cut to desired length, over the cutting mark printed on the product

Angle connection

Expose the adhesive side by removing the cover layer of the double sided tape affixed to the product.