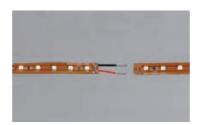

#### Connection

- Connect to the appropriate power supply (DC12V)
- Each 5 meters need a DC12V 100W driver

Cut to desired length, over the cutting mark printed on the product

Angle connection

Expose the adhesive side by removing the cover layer of the double sided tape affixed to the product.

In-line connection

Adhere the product to the desired place

Solder leads to switching power supply