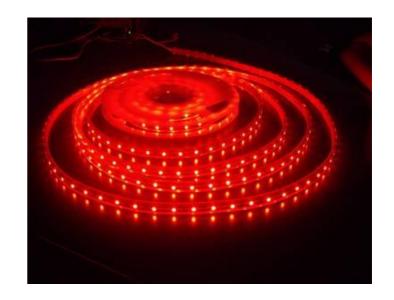

# FLEXSTRIP BASIC RGB









# **Features and Benefits**



RGB
SMD5050 as light source
High Luminance
Self Cooling: No heat sink surface needed
Can be installed over any material or surfaces
Long lifetime and energy saving
No damaging heat (IR) or UV
Virtually-free maintenance
Robust for easy transportation and installation
Low Voltage 12V DC
Wide Operating Temperature: -40°C to +45°C

## **Product Shot**



IP45



IP68

# Lifetime & Warranty

Expected life time: 30.000hrs

Warranty: 2 years

#### **Packaging**



1 Roll = 5m



1 Pack = 1 Roll

1 Box = 60 Roll = 300m





## **Technical Performance**

| Code     | Reference                        | LED Qty  | Voltage | IP | Power / Meter (W/M) | Color | Luminous Flux (lm/mtr) | Cutting Unit | Continous<br>Connection | Size(mm)  |
|----------|-----------------