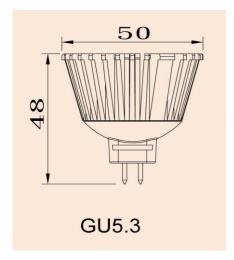

### **Technical Performance**

| CODE     | COLOR      | LAMP BASE | REFERENCE                                       | LED BRAND | LED QTY | BEAM<br>ANGLE | C.R.I | LIGHT<br>OUTPUT (Lm) | POWER<br>CONSUMPTION | INPUT<br>VOLTAGE | HALOGEN | OPERATING<br>TEMPERATURE |
|----------|------------|-----------|-------------------------------------------------|-----------|---------|---------------|-------|----------------------|----------------------|------------------|---------|--------------------------|
| 20240195 | Warm white | GU5.3     | I-MR16GU53-6X1W-23degCr-<br>WW(3000K)(AC/DC12V) | Cree      | 6x1.0W  | 23°           | >75   | 390                  | 7W                   | ACDC12V          | 60W     | -20º to +40ºC            |
| 20240196 | Daylight   | GU5.3     | I-MR16GU53-6X1W-23degCr-<br>W(6000K)(AC/DC12V)  | Cree      | 6x1.0W  | 23°           | >75   | 505                  | 7W                   | ACDC12V          | 60W     | -20º to +40ºC            |