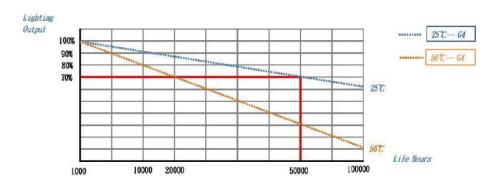

#### **Features and Benefits**

Replacement for 60W Halogen

Top quality LED from Cree

Energy savings: 7W total power consumption

High luminous intensity and reliability

Long lifetime: 50,000 hrs w 70% light output at 25°C

Long Life of Components: Over 50,000 hrs under 80°C

High CRI: >75

No UV and no IR emitted

## Life, Reliability and Lumen Maintenance