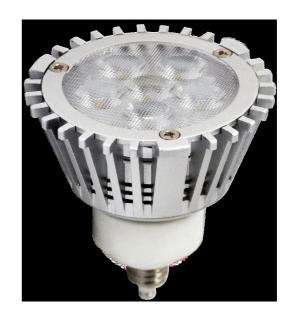

# MR 16 6X1W

#### **Features and Benefits**

Replacement for 60W Halogen

Top quality LED from Cree

Energy savings: 7W total power consumption

High luminous intensity and reliability

Long lifetime: 50,000 hrs w 70% light output at 25°C