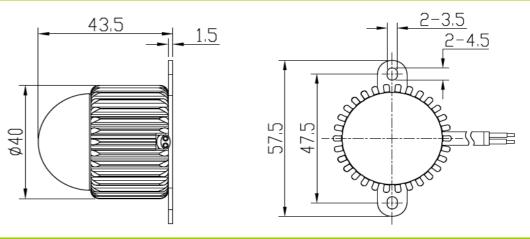

|
| Classification                | III                                                      |
| Ambient operating Temperature | -20°C to +55°C (Ta +10°C)                                |
| Net weight                    | 0.069 Kg                                                 |

## Code & Reference

| 20112256 | IC1051A-1X1W-140deg-RE-R(350mA)(Frosted)   |
|----------|--------------------------------------------|
| 20112257 | IC1051A-1X1W-140deg-RE-G(350mA)(Frosted)   |
| 20112258 | IC1051A-1X1W-140deg-RE-B(350mA)(Frosted)   |
| 20112259 | IC1051A-1X1W-140deg-RE-A(350mA)(Frosted)   |
| 20112260 | IC1051A-1X1W-140deg-RE-WDL(350mA)(Frosted) |
| 20112261 | IC1051A-1X1W-140deg-RE-NW(350mA)(Frosted)  |
| 20112262 | IC1051A-1X1W-140deg-RE-WW(350mA)(Frosted)  |

#### **Dimensions (mm)**



## System Control (single color)