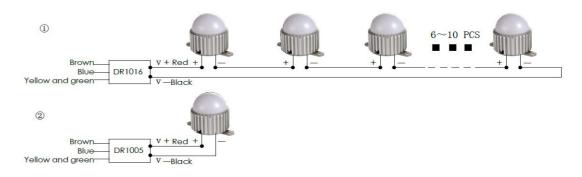

| III                                                      |
| Ambient operating Temperature | -20°C to +55°C (Ta +10°C)                                |
| Net weight                    | 0.069 Kg                                                 |

## Code & Reference

| 20112256 | IC1051A-1X1W-140deg-RE-R(350mA)(Frosted)   |
|----------|--------------------------------------------|
| 20112257 | IC1051A-1X1W-140deg-RE-G(350mA)(Frosted)   |
| 20112258 | IC1051A-1X1W-140deg-RE-B(350mA)(Frosted)   |
| 20112259 | IC1051A-1X1W-140deg-RE-A(350mA)(Frosted)   |
| 20112260 | IC1051A-1X1W-140deg-RE-WDL(350mA)(Frosted) |
| 20112261 | IC1051A-1X1W-140deg-RE-NW(350mA)(Frosted)  |
| 20112262 | IC1051A-1X1W-140deg-RE-WW(350mA)(Frosted)  |

#### **Dimensions (mm)**



## System Control (single color)