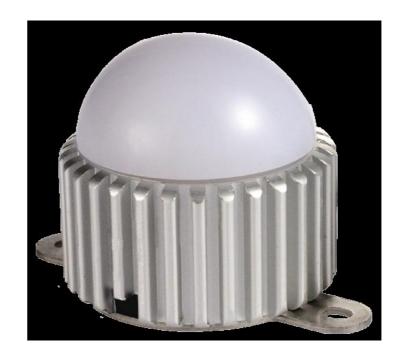

# IC1051A(FROSTED)

### Features and Benefits

Waterproof:

6063 aluminum, small and delicacy, easy to hide and invisible.

Mounting:

fixed by the screws, easy for installation.

• Quality components:

1.Integrated heating solution to guarantee the LED luminous efficiency and life span.

#### **Technical Parameter**

| Product type                  | IC1051A(frosted)                                         |
|-------------------------------|----------------------------------------------------------|
| LED                           | LUMILEDS                                                 |
| Single LED Wattage            | 1W                                                       |
| LED life span and warranty    | 50,000 hours, 2 years warranty                           |
| LED Quantity                  | 1рс                                                      |
| LED color (single color)      | Red Amber Green Blue White Warm White                    |
| Beam angle                    | 140 degrees                                              |
| Reflector                     | Imported PC material with anti-UV& anti-aging resistance |
| Housing                       | 6063 aluminum,anode dioxide finish                       |
| LED driver                    | External 350mA constant current driver                   |
| Power consumption             | 1W                                                       |
| Ingress protection            | IP66                                                     |
| Classification                | III                                                      |
| Ambient operating Temperature | -20°C to +55°C (Ta +10°C)                                |
| Net weight                    | 0.069 Kg                                                 |