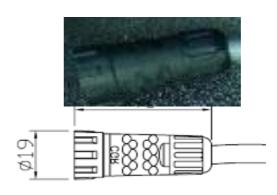

2 fittings( plastic connector)                            | 5             |       |
| 20111030 | Extension Cable | Extension 5 pins cable male -female connector 10M Connection DMX between 2 fittings( plastic connector)                           | 10            |       |
| 20111031 | Extension Cable | Extension 5 pins cable male -female connector 15M Connection DMX between 2 fittings( plastic connector)                           | 15            |       |
| 20111032 | Extension Cable | Extension 5 pins cable male -female connector 20M Connection DMX between 2 fittings( plastic connector)                           | 20            |       |





# Technical Performance

20111034

Last Cable

Last Signal supply cable with 5 pins male end cap 0.1m( plastic connector)

0.1



# **Dimension**