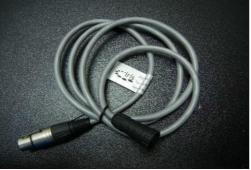

### Technical Performance

| CODE     | TYPE            | REFERENCE                                                                                                                         | LENGTH<br>(M) | РНОТО |
|----------|-----------------|-----------------------------------------------------------------------------------------------------------------------------------|---------------|-------|
| 20110645 | First Cable     | First DMX signal cable with 5 pins female connector 1.5m without RJ45 connector ( plastic connector)                              | 1.5           |       |
| 20111056 | First Cable     | First DMX signal cable with 7 pins female connector 1.5m with XLR3 connector(XLR3 is metallic ,another side is plastic connector) | 1.5           |       |
| 20111027 | Extension Cable | Extension 5 pins cable male -female connector 1M Connection DMX between 2 fittings( plastic connector)                            | 1             |       |
| 20111028 | Extension Cable | Extension 5 pins cable male -female connector 3M Connection DMX between 2 fittings( plastic connector)                            | 3             |       |
| 20111029 | Extension Cable | Extension 5 pins cable male -female connector 5M Connection DMX between 2 fittings( plastic connector)                            | 5             |       |
| 20111030 | Extension Cable | Extension 5 pins cable male -female connector 10M Connection DMX between 2 fittings( plastic connector)                           | 10            |       |
| 20111031 | Extension Cable | Extension 5 pins cable male -female connector 15M Connection DMX between 2 fittings( plastic connector)                           | 15            |       |
| 20111032 | Extension Cable | Extension 5 pins cable male -female connector 20M Connection DMX between 2 fittings( plastic connector)                           | 20            |       |