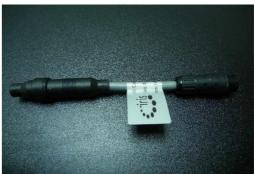

# Technical Performance

20111034

Last Cable

Last Signal supply cable with 5 pins male end cap 0.1m( plastic connector)

0.1