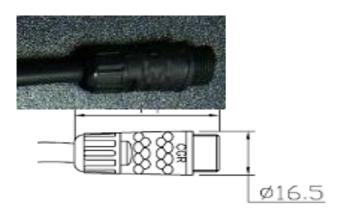

en 2 fittings( plastic connector)                            | 5             |       |
| 20111030 | Extension Cable | Extension 5 pins cable male -female connector 10M Connection DMX between 2 fittings( plastic connector)                           | 10            |       |
| 20111031 | Extension Cable | Extension 5 pins cable male -female connector 15M Connection DMX between 2 fittings( plastic connector)                           | 15            |       |
| 20111032 | Extension Cable | Extension 5 pins cable male -female connector 20M Connection DMX between 2 fittings( plastic connector)                           | 20            |       |





# Technical Performance

20111034

Last Cable

Last Signal supply cable with 5 pins male end cap 0.1m( plastic connector)

0.1



# **Dimension**