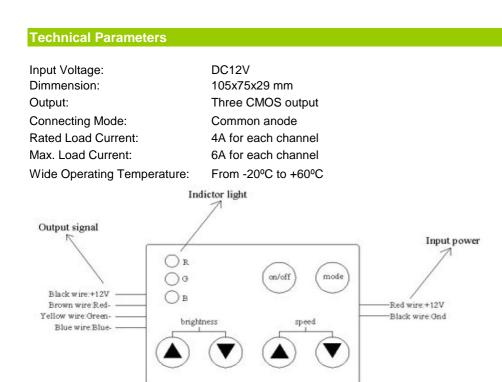

### Safety Information

1. The input voltage of this controller should be DC12V. DC24V or AC220V is forbidden to be employed.

2. It can't be incorrectly interconnected, or short circuit could occur.

3. The wires comming out of the controller should be interconnected according to the wiring diagram

# Function of the Keys

| ON/OFF       | Turn on or off the controller. When it turns off, it will reserve the last pattern                              |  |
|--------------|-----------------------------------------------------------------------------------------------------------------|--|
| MODE:        | Mode function key. Press one time, one color pattern will appear. It has eleven types.                          |  |
| BRIGHTNESS + | SS + Press one time, brightness increases one leve. Total 256 levels. Keep pressing 3 seconds to get all levels |  |
| BRIGHTNESS - | Press one time, brightness decreases one level. Keep pressing 3 seconds to get all levels                       |  |
| SPEED +      | Press one time, speed increases one level. Total 100 levels.<br>Keep pressing 3 seconds to get all levels.      |  |
| SPEED -      | Press one time, speed decreases one level. Keep pressing 3 seconds to get all levels.                           |  |