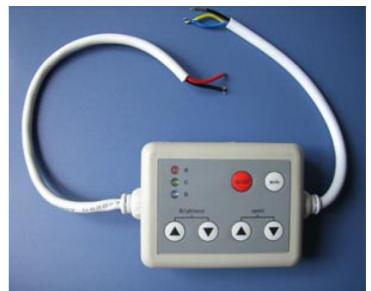

# Features and benefits

It is a small sized controller+dimmer. The dimming pattern is up to 256 levels. Morever it can achieve 100 different color jumpy changing speeds!

To get the dimming effects quickly, keep pressing on the UP and DOWN keys for a second. The brightness and speed will stay at where you want the lights to be.

# Function of the Keys

| ON/OFF       | Turn on or off the controller. When it turns off, it will reserve the last pattern                              |  |
|--------------|-----------------------------------------------------------------------------------------------------------------|--|
| MODE:        | Mode function key. Press one time, one color pattern will appear. It has eleven types.                          |  |
| BRIGHTNESS + | SS + Press one time, brightness increases one leve. Total 256 levels. Keep pressing 3 seconds to get all levels |  |
| BRIGHTNESS - | Press one time, brightness decreases one level. Keep pressing 3 seconds to get all levels                       |  |
| SPEED +      | Press one time, speed increases one level. Total 100 levels.<br>Keep pressing 3 seconds to get all levels.      |  |
| SPEED -      | Press one time, speed decreases one level. Keep pressing 3 seconds to get all levels.                           |  |