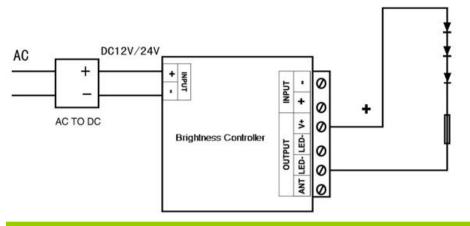

# **Technical Parameters**

- Input Voltage: DC12V,DC24V(optional)
- Connection type: Common anode
- Radio frequency: 433.92MHz
- Receiver sensitivity: -105dbm
- Radio receive way: ASK
- Max STDBY current: 10mA
- Max load: 6A(each circuit)
- Controlle mode: PWM
- Control way: 2 ways , respectively corresponding WW,CW two color temperature
- Static power consomption: 30LED/M : ≤5.4W 60LED/M: ≤10.8W
- Static current: 30LED/M : 450mA 60LED/M: 900mA
- Working temp: -20~80 degrees
- Material :Controller: aluminum remote: ABS+PC
- Life span: 40,000hrs
- Telecontrol distance: 20m
- No UV radiation, no stroboflash
- Safty Assurance: CE, RoHS
- Max no. of memory telecontroller: 6pcs