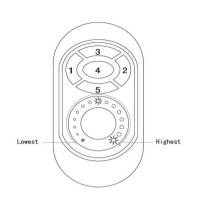

#### **Connecting Chart**

Key 1: on
Key 2: off
Key 3:highest brightness
Key 4: medium brightness
Key 5: lowest brightness