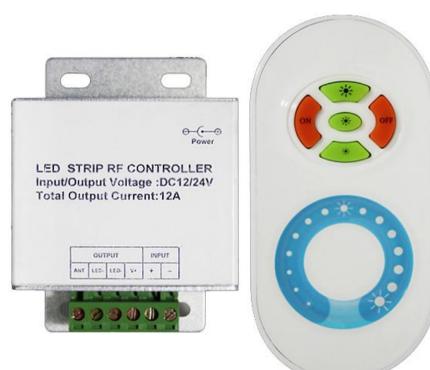

# **Technical Parameters**

- Input Voltage: DC12V,DC24V(optional)
- Connection type: Common anode
- Radio frequency: 433.92MHz
- Receiver sensitivity: -105dbm
- Radio receive way: ASK
- Max STDBY current: 10mA
- Max load: 6A(each circuit)
- Controlle mode: PWM
- Control way: 2 ways , respectively corresponding WW,CW two color temperature
- Static power consomption: 30LED/M : ≤5.4W 60LED/M: ≤10.8W
- Static current: 30LED/M : 450mA 60LED/M: 900mA
- Working temp: -20~80 degrees
- Material :Controller: aluminum remote: ABS+PC
- Life span: 40,000hrs
- Telecontrol distance: 20m
- No UV radiation, no stroboflash
- Safty Assurance: CE, RoHS
- Max no. of memory telecontroller: 6pcs

#### **Connecting Chart**

Key 1: on
Key 2: off
Key 3:highest brightness
Key 4: medium brightness
Key 5: lowest brightness