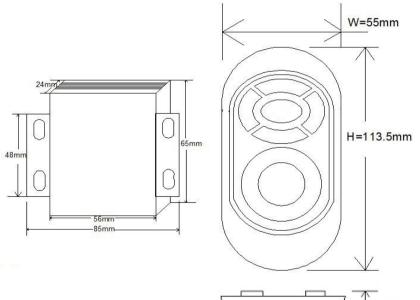

#### Dimension

# Packing

- Size:Remote:L85\*W65\*H24mm Controller: 65×38×25mm
- Packing:8x7.5x13cm/set
- G.W.:0.156kgs/set

Qty:1PC Size:120\*70\*50mm GW:156g