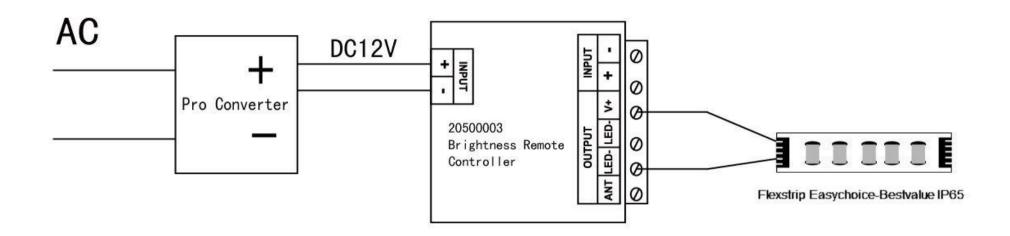

# **Technical Parameters**

- Input Voltage: DC12V,DC24V(optional)
- Connection type: Common anode
- Radio frequency: 433.92MHz
- Receiver sensitivity: -105dbm
- Radio receive way: ASK
- Max STDBY current: 10mA
- Max load: 6A(each circuit)
- Controlle mode: PWM
- Control way: 2 ways , respectively corresponding WW,CW two color temperature
- Static power consomption: 30LED/M : ≤5.4W 60LED/M: ≤10.8W
- Static current: 30LED/M : 450mA 60LED/M: 900mA
- Working temp: -20~80 degrees
- Material :Controller: aluminum remote: ABS+PC
- Life span: 40,000hrs
- Telecontrol distance: 20m
- No UV radiation, no stroboflash
- Safty Assurance: CE, RoHS
- Max no. of memory telecontroller: 6pcs