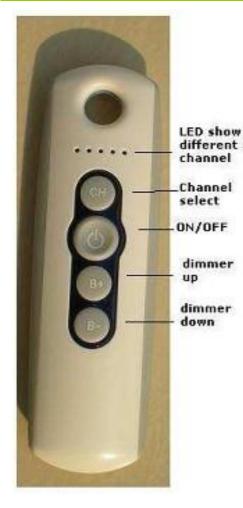

### **Operation Instruction**

- ●CH:press to select the channel
- •ON/OFF: press to ON or OFF one channel
- •+: Brightness plus (only to constant voltage and costant current)
- •-: brightenss Minous (only to constant voltage and costant current)

motunation motion

●1.connect the receptor as Wiring instruction

- ●2. select the Channel in SENDER,( press the CH, the LED will show the channel selected).
- ●3. press the botton in receptor. The Red indicater LED will flash.
- •4.Press the B+ in Sender, the Receptor Red indicater LED will stop flash. LEARN IN finish.
- •5. can repeater above process to learn different Channel: each channel can learn in unlimited receptor.