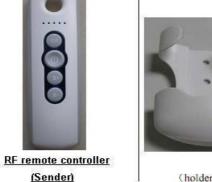

# Code20400002RF remote controller for Smart Dimmer<br/>20400003,2040000420400003Smart Dimmer 12-32V DC input, two output, Max<br/>5A/CH,<br/>Smart Dimmer 12-36V DC input and output, Max<br/>700mA/CH,

### **Operation Instruction**

- ●CH:press to select the channel
- •ON/OFF: press to ON or OFF one channel
- •+: Brightness plus (only to constant voltage and costant current)
- •-: brightenss Minous (only to constant voltage and costant current)

motunation motion

●1.connect the receptor as Wiring instruction

- ●2. select the Channel in SENDER,( press the CH, the LED will show the channel selected).
- ●3. press the botton in receptor. The Red indicater LED will flash.
- •4.Press the B+ in Sender, the Receptor Red indicater LED will stop flash. LEARN IN finish.
- •5. can repeater above process to learn different Channel: each channel can learn in unlimited receptor.