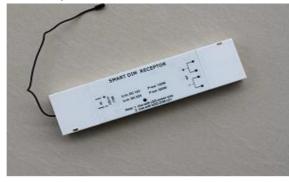

•Be used as big area back lighting source.

IRIS 2002,S.A. C/San Agustin, 17 28014 Madrid SPAIN T. +34 91 429 42 99 F.+34 91 369 05 93 www.irisled.com

Radio frequency

Size

Weight

| Receptor   | (CONSTRANT | VOLTAGE) |
|------------|------------|----------|
| 1100000101 |            |          |

\_

433MHZ

mm

60g

135 (L)X41(W)X19(H)

 
 DC V\_in
 12/32V

 V\_out
 5A(Max) per channel, 12V: 120W; 24V:

 Size
 178 (L)X45(W)X20(H)

 Weight
 100g
 Receptor (CONSTRANT CURRENT)

| DC V_ in | 12/36V                     |  |
|----------|----------------------------|--|
| I_out    | Max voltage=input voltage, |  |
|          |                            |  |
|          | current 700Ma/channel      |  |
| Size     | 178 (L)X45(W)X20(H) mm     |  |
| Weight   | 100g                       |  |