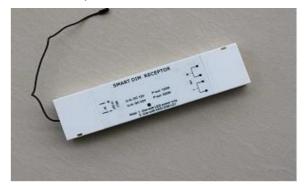

•Be used as big area back lighting source.

IRIS 2002,S.A. C/San Agustin, 17 28014 Madrid SPAIN T. +34 91 429 42 99 F.+34 91 369 05 93 www.irisled.com

Radio frequency

Size

Weight

| Receptor   | (CONSTRANT | VOLTAGE) |
|------------|------------|----------|
| 1100000101 |            |          |

\_

433MHZ

mm

60g

135 (L)X41(W)X19(H)

 
 DC V\_in
 12/32V

 V\_out
 5A(Max) per channel, 12V: 120W; 24V:

 Size
 178 (L)X45(W)X20(H)

 Weight
 100g
 Receptor (CONSTRANT CURRENT)

| DC V_ in | 12/36V                     |  |
|----------|----------------------------|--|
| I_out    | Max voltage=input voltage, |  |
|          |                            |  |
|          | current 700Ma/channel      |  |
| Size     | 178 (L)X45(W)X20(H) mm     |  |
| Weight   | 100g                       |  |