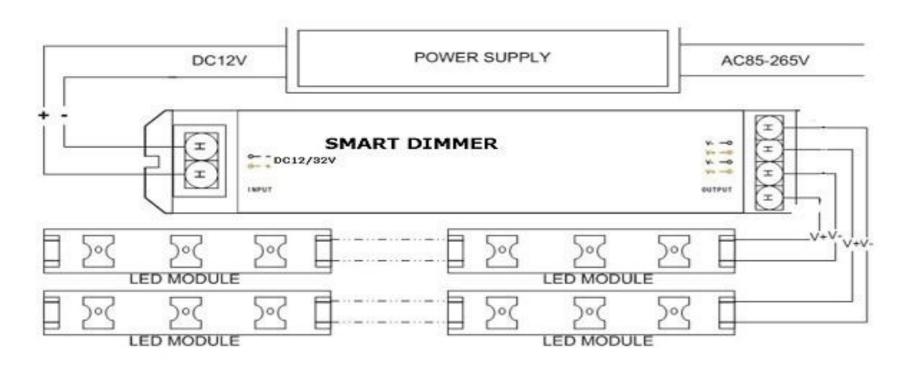

IRIS 2002,S.A. C/San Agustin, 17 28014 Madrid SPAIN T. +34 91 429 42 99 F.+34 91 369 05 93 www.irisled.com

**Connection Diagram** 

IRIS 2002,S.A. C/San Agustin, 17 28014 Madrid SPAIN T. +34 91 429 42 99 F.+34 91 369 05 93 www.irisled.com