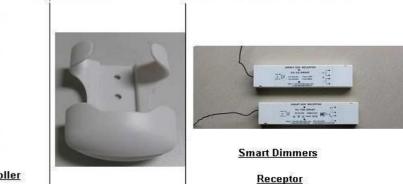

# Code20400002RF remote controller for Smart Dimmer<br/>20400003,2040000420400003Smart Dimmer 12-32V DC input, two output, Max<br/>5A/CH,<br/>Smart Dimmer 12-36V DC input and output, Max<br/>700mA/CH,

•Be used as big area back lighting source.

IRIS 2002,S.A. C/San Agustin, 17 28014 Madrid SPAIN T. +34 91 429 42 99 F.+34 91 369 05 93 www.irisled.com

Radio frequency

Size

Weight

| Receptor   | (CONSTRANT | VOLTAGE) |
|------------|------------|----------|
| 1100000101 |            |          |

\_

433MHZ

mm

60g

135 (L)X41(W)X19(H)

 
 DC V\_in
 12/32V

 V\_out
 5A(Max) per channel, 12V: 120W; 24V:

 Size
 178 (L)X45(W)X20(H)

 Weight
 100g
 Receptor (CONSTRANT CURRENT)

| DC V_ in | 12/36V                     |  |
|----------|----------------------------|--|
| I_out    | Max voltage=input voltage, |  |
|          |                            |  |
|          | current 700Ma/channel      |  |
| Size     | 178 (L)X45(W)X20(H) mm     |  |
| Weight   | 100g                       |  |