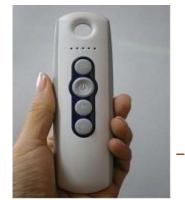

# Code20400002RF remote controller for Smart Dimmer<br/>20400003,2040000420400003Smart Dimmer 12-32V DC input, two output, Max<br/>5A/CH,<br/>Smart Dimmer 12-36V DC input and output, Max<br/>700mA/CH,

### **Operation Instruction**

- ●CH:press to select the channel
- •ON/OFF: press to ON or OFF one channel
- •+: Brightness plus (only to constant voltage and costant current)
- •-: brightenss Minous (only to constant voltage and costant current)

motunation motion

●1.connect the receptor as Wiring instruction

- ●2. select the Channel in SENDER,( press the CH, the LED will show the channel selected).
- ●3. press the botton in receptor. The Red indicater LED will flash.
- •4.Press the B+ in Sender, the Receptor Red indicater LED will stop flash. LEARN IN finish.
- •5. can repeater above process to learn different Channel: each channel can learn in unlimited receptor.